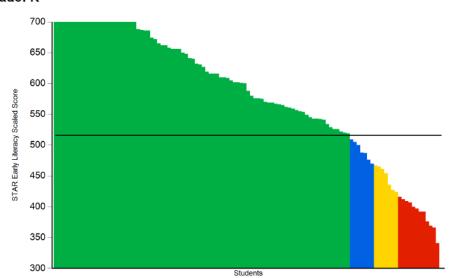

### Qualitative

- Teacher Input
- Individual Student Conferences and/or Observations

- Are used to:
  - Determine progress toward becoming independent readers of our earliest learners

Grade: K

Initial 2018-19 Assessment Given 10/11/18 – 10/26/18

|                            | Bench           | nmark           | Students |         |  |
|----------------------------|-----------------|-----------------|----------|---------|--|
| Categories / Levels        | Scaled Score    | Percentile Rank | Number   | Percent |  |
| At/Above Benchmark         |                 |                 |          |         |  |
| At/Above Benchmark         | At/Above 516 SS | At/Above 40 PR  | 86       | 77%     |  |
| Category Total             |                 |                 | 86       | 77%     |  |
|                            | Bench           | nmark           | Students |         |  |
| Categories / Levels        | Scaled Score    | Percentile Rank | Number   | Percent |  |
| Below Benchmark            |                 |                 |          |         |  |
| <ul><li>On Watch</li></ul> | Below 516 SS    | Below 40 PR     | 7        | 6%      |  |
| Intervention               | Below 470 SS    | Below 25 PR     | 7        | 6%      |  |
| Urgent Intervention        | Below 417 SS    | Below 10 PR     | 12       | 11%     |  |
| Category Total             |                 |                 | 26       | 23%     |  |
| Students Tested            |                 |                 | 112      |         |  |