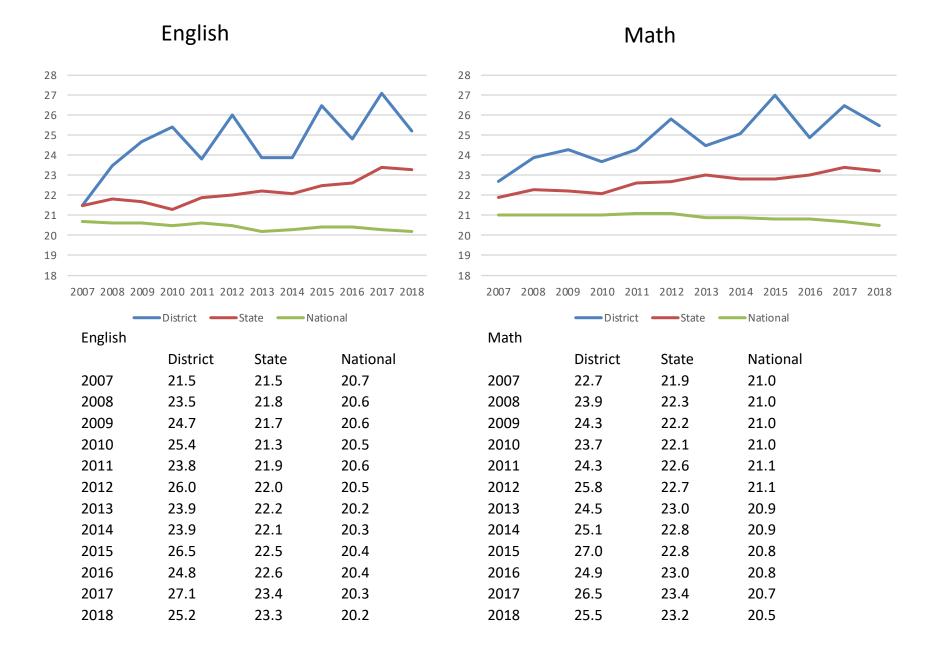

# SAT – Percentage of Students Tested (18 year average = 83.2%)

| TESTED  |          |                                               |
|---------|----------|-----------------------------------------------|
|         | % Tested |                                               |
| 2000-01 | 77.8     | % Tested                                      |
| 2001-02 | 79.2     | 95                                            |
| 2002-03 | 80.2     |                                               |
| 2003-04 | 78.5     | 90                                            |
| 2004-05 | 84.0     |                                               |
| 2005-06 | 78.3     | 85                                            |
| 2006-07 | 86.7     | 80                                            |
| 2007-08 | 80.1     |                                               |
| 2008-09 | 88.5     | 75                                            |
| 2009-10 | 86.3     |                                               |
| 2010-11 | 90.9     | 70                                            |
| 2011-12 | 81.8     |                                               |
| 2012-13 | 89.0     | 65                                            |
| 2013-14 | 84.0     | Jacop Jar |
| 2014-15 | 88.2     |                                               |

2015-16

2016-17

2017-18

78.5

75.8

89.0

"The SAT has undergone its biggest change in 30 years. The New SAT made its debut in March 2016 and impacts students in the class of 2017 or younger" – The Princeton Review