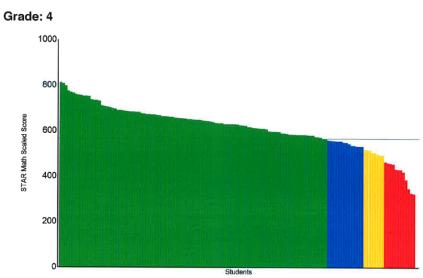

- Are used to:
  - Screen for possible interventions

Example: Grade 4 Math

Reporting Period 8/23/18 – 8/31/18

|                     | Bench           | mark            | Students |         |  |
|---------------------|-----------------|-----------------|----------|---------|--|
| Categories / Levels | Scaled Score    | Percentile Rank | Number   | Percent |  |
| At/Above Benchmark  |                 |                 |          |         |  |
| At/Above Benchmark  | At/Above 567 SS | At/Above 40 PR  | 103      | 75%     |  |
| Category Total      |                 |                 | 103      | 75%     |  |
| Below Benchmark     |                 |                 |          |         |  |
| On Watch            | Below 567 SS    | Below 40 PR     | 14       | 10%     |  |
| Intervention        | Below 531 SS    | Below 25 PR     | 8        | 6%      |  |
| Urgent Intervention | Below 466 SS    | Below 10 PR     | 12       | 9%      |  |
| Category Total      |                 |                 | 34       | 25%     |  |
| Students Tested     |                 |                 | 137      |         |  |

|                     | Bench           | mark            | Students |         |
|---------------------|-----------------|-----------------|----------|---------|
| Categories / Levels | Scaled Score    | Percentile Rank | Number   | Percent |
| At/Above Benchmark  |                 |                 |          |         |
| At/Above Benchmark  | At/Above 567 SS | At/Above 40 PR  | 103      | 75%     |
| Category Total      |                 |                 | 103      | 75%     |
| Below Benchmark     |                 |                 |          |         |
| On Watch            | Below 567 SS    | Below 40 PR     | 14       | 10%     |
| Intervention        | Below 531 SS    | Below 25 PR     | 8        | 6%      |
| Urgent Intervention | Below 466 SS    | Below 10 PR     | 12       | 9%      |
| Category Total      |                 |                 | 34       | 25%     |
| Students Tested     |                 |                 | 137      |         |