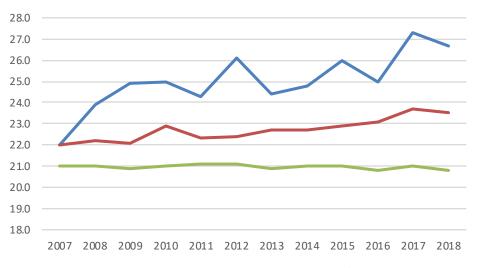

"The SAT has undergone its biggest change in 30 years. The New SAT made its debut in March 2016 and impacts students in the class of 2017 or younger" – The Princeton Review

| COMPOSIT | Έ    |       |          | Composite                                |
|----------|------|-------|----------|------------------------------------------|
|          | LAHS | State | National | ·                                        |
| 2000-01  | 1051 | 999   | 1020     | 1200                                     |
| 2001-02  | 1028 | 998   | 1020     | 1150                                     |
| 2002-03  | 1052 | 1002  | 1026     | $\sim$                                   |
| 2003-04  | 1063 | 1003  | 1026     | 1100                                     |
| 2004-05  | 1101 | 1004  | 1028     |                                          |
| 2005-06  | 1085 | 993   | 1021     | 1050                                     |
| 2006-07  | 1063 | 992   | 1018     | 1000                                     |
| 2007-08  | 1066 | 995   | 1017     |                                          |
| 2008-09  | 1091 | 994   | 1016     | 950 ———————————————————————————————————— |
| 2009-10  | 1102 | 993   | 1017     |                                          |
| 2010-11  | 1082 | 994   | 1011     |                                          |
| 2011-12  | 1092 | 992   | 1010     | JOBO JOB JOB JOB JOB JOB JOB JOB JOB JOB |
| 2012-13  | 1104 | 995   | 1010     |                                          |
| 2013-14  | 1096 | 1001  | 1009     | LAHS —State —National                    |
| 2014-15  | 1125 | 1003  | 1006     |                                          |
| 2015-16  | 1112 | 1006  | 1002     |                                          |
| 2016-17  | 1174 | 1073  | 1071     |                                          |
| 2017-18  | 1168 | 1086  | 1060     |                                          |