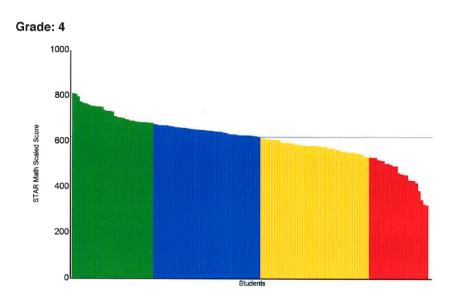

- Are used to:
  - Predict performance on state PSSA tests
     Example: Grade 4 Math

Reporting Period 8/23/18 – 8/31/18

| Categories / Levels  | Current<br>Benchmark d | Number | Percent | Benchmark<br>At Time of State Test |
|----------------------|------------------------|--------|---------|------------------------------------|
| Proficient           |                        |        |         |                                    |
| Advanced             | At/Above 683 SS        | 31     | 23%     | At/Above 762 SS                    |
| Proficient           | At/Above 622 SS        | 41     | 30%     | At/Above 704 SS                    |
| Category Total       |                        | 72     | 53%     |                                    |
| Less Than Proficient |                        |        |         |                                    |
| ■ Basic              | Below 621 SS           | 42     | 31%     | Below 704 SS                       |
| Below Basic          | Below 534 SS           | 23     | 17%     | Below 624 SS                       |
| Category Total       |                        | 65     | 47%     |                                    |
| Students Tested      |                        | 137    |         |                                    |

- Are used to:
  - Predict performance on state PSSA tests
     Example: Grade 4 Math

Reporting Period 8/23/18 – 8/31/18