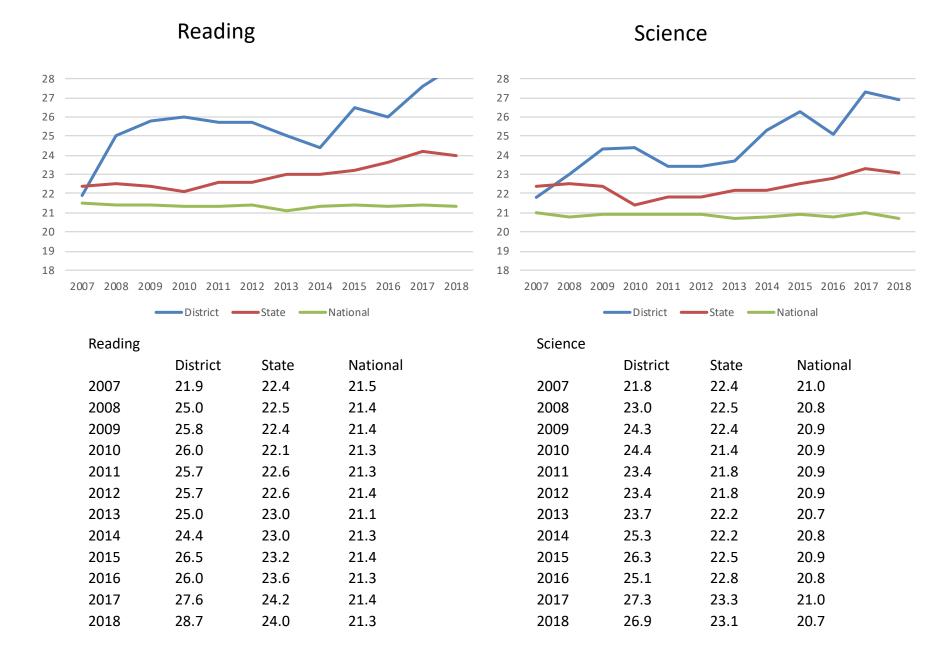

| VERBAL  |      |       |          | Evidence Based Reading and Writing (Verbal) |
|---------|------|-------|----------|---------------------------------------------|
|         | LAHS | State | National | 650                                         |
| 2000-01 | 526  | 500   | 506      | 0.50                                        |
| 2001-02 | 512  | 498   | 504      |                                             |
| 2002-03 | 533  | 500   | 507      | 600                                         |
| 2003-04 | 546  | 501   | 508      |                                             |
| 2004-05 | 550  | 501   | 508      | 550                                         |
| 2005-06 | 550  | 493   | 503      |                                             |
| 2006-07 | 536  | 493   | 503      | 500                                         |
| 2007-08 | 539  | 494   | 502      |                                             |
| 2008-09 | 548  | 493   | 501      |                                             |
| 2009-10 | 560  | 492   | 501      | 450                                         |
| 2010-11 | 546  | 493   | 497      |                                             |
| 2011-12 | 546  | 491   | 496      | 400                                         |
| 2012-13 | 554  | 494   | 496      | Jang Jang Jang Jang Jang Jang Jang Jang     |
| 2013-14 | 546  | 497   | 496      | 12 12 12 12 12 12 12 12 12 12 12 12 12 1    |
| 2014-15 | 564  | 499   | 495      | LAHS —State —National                       |
| 2015-16 | 553  | 500   | 494      |                                             |
| 2016-17 | 593  | 540   | 538      |                                             |
| 2017-18 | 592  | 547   | 533      |                                             |

"The SAT has undergone its biggest change in 30 years. The New SAT made its debut in March 2016 and impacts students in the class of 2017 or younger" – The Princeton Review

| MATH    |             |              |                 | Math                                                                                                                                                                                                                                                                                                                                                                                                                                                                                                                                                                                                                                                                                                                                                                                                                                                                                                                                                                                                                                                                                                                                                                                                                                                                                                                                                                                                                                                                                                                                                                                                                                                                                                                                                                                                                                                                                                                                                                                                                                                                                                                           |  |
|---------|-------------|--------------|-----------------|--------------------------------------------------------------------------------------------------------------------------------------------------------------------------------------------------------------------------------------------------------------------------------------------------------------------------------------------------------------------------------------------------------------------------------------------------------------------------------------------------------------------------------------------------------------------------------------------------------------------------------------------------------------------------------------------------------------------------------------------------------------------------------------------------------------------------------------------------------------------------------------------------------------------------------------------------------------------------------------------------------------------------------------------------------------------------------------------------------------------------------------------------------------------------------------------------------------------------------------------------------------------------------------------------------------------------------------------------------------------------------------------------------------------------------------------------------------------------------------------------------------------------------------------------------------------------------------------------------------------------------------------------------------------------------------------------------------------------------------------------------------------------------------------------------------------------------------------------------------------------------------------------------------------------------------------------------------------------------------------------------------------------------------------------------------------------------------------------------------------------------|--|
|         | <u>LAHS</u> | <u>State</u> | <u>National</u> |                                                                                                                                                                                                                                                                                                                                                                                                                                                                                                                                                                                                                                                                                                                                                                                                                                                                                                                                                                                                                                                                                                                                                                                                                                                                                                                                                                                                                                                                                                                                                                                                                                                                                                                                                                                                                                                                                                                                                                                                                                                                                                                                |  |
| 2000-01 | 525         | 499          | 514             | 650                                                                                                                                                                                                                                                                                                                                                                                                                                                                                                                                                                                                                                                                                                                                                                                                                                                                                                                                                                                                                                                                                                                                                                                                                                                                                                                                                                                                                                                                                                                                                                                                                                                                                                                                                                                                                                                                                                                                                                                                                                                                                                                            |  |
| 2001-02 | 516         | 500          | 516             |                                                                                                                                                                                                                                                                                                                                                                                                                                                                                                                                                                                                                                                                                                                                                                                                                                                                                                                                                                                                                                                                                                                                                                                                                                                                                                                                                                                                                                                                                                                                                                                                                                                                                                                                                                                                                                                                                                                                                                                                                                                                                                                                |  |
| 2002-03 | 519         | 502          | 519             | 600                                                                                                                                                                                                                                                                                                                                                                                                                                                                                                                                                                                                                                                                                                                                                                                                                                                                                                                                                                                                                                                                                                                                                                                                                                                                                                                                                                                                                                                                                                                                                                                                                                                                                                                                                                                                                                                                                                                                                                                                                                                                                                                            |  |
| 2003-04 | 517         | 502          | 518             |                                                                                                                                                                                                                                                                                                                                                                                                                                                                                                                                                                                                                                                                                                                                                                                                                                                                                                                                                                                                                                                                                                                                                                                                                                                                                                                                                                                                                                                                                                                                                                                                                                                                                                                                                                                                                                                                                                                                                                                                                                                                                                                                |  |
| 2004-05 | 551         | 503          | 520             | 550                                                                                                                                                                                                                                                                                                                                                                                                                                                                                                                                                                                                                                                                                                                                                                                                                                                                                                                                                                                                                                                                                                                                                                                                                                                                                                                                                                                                                                                                                                                                                                                                                                                                                                                                                                                                                                                                                                                                                                                                                                                                                                                            |  |
| 2005-06 | 535         | 500          | 518             |                                                                                                                                                                                                                                                                                                                                                                                                                                                                                                                                                                                                                                                                                                                                                                                                                                                                                                                                                                                                                                                                                                                                                                                                                                                                                                                                                                                                                                                                                                                                                                                                                                                                                                                                                                                                                                                                                                                                                                                                                                                                                                                                |  |
| 2006-07 | 527         | 499          | 515             | 500 —                                                                                                                                                                                                                                                                                                                                                                                                                                                                                                                                                                                                                                                                                                                                                                                                                                                                                                                                                                                                                                                                                                                                                                                                                                                                                                                                                                                                                                                                                                                                                                                                                                                                                                                                                                                                                                                                                                                                                                                                                                                                                                                          |  |
| 2007-08 | 527         | 501          | 515             | 450                                                                                                                                                                                                                                                                                                                                                                                                                                                                                                                                                                                                                                                                                                                                                                                                                                                                                                                                                                                                                                                                                                                                                                                                                                                                                                                                                                                                                                                                                                                                                                                                                                                                                                                                                                                                                                                                                                                                                                                                                                                                                                                            |  |
| 2008-09 | 543         | 501          | 515             | 450                                                                                                                                                                                                                                                                                                                                                                                                                                                                                                                                                                                                                                                                                                                                                                                                                                                                                                                                                                                                                                                                                                                                                                                                                                                                                                                                                                                                                                                                                                                                                                                                                                                                                                                                                                                                                                                                                                                                                                                                                                                                                                                            |  |
| 2009-10 | 542         | 501          | 516             | 400                                                                                                                                                                                                                                                                                                                                                                                                                                                                                                                                                                                                                                                                                                                                                                                                                                                                                                                                                                                                                                                                                                                                                                                                                                                                                                                                                                                                                                                                                                                                                                                                                                                                                                                                                                                                                                                                                                                                                                                                                                                                                                                            |  |
| 2010-11 | 536         | 501          | 514             |                                                                                                                                                                                                                                                                                                                                                                                                                                                                                                                                                                                                                                                                                                                                                                                                                                                                                                                                                                                                                                                                                                                                                                                                                                                                                                                                                                                                                                                                                                                                                                                                                                                                                                                                                                                                                                                                                                                                                                                                                                                                                                                                |  |
| 2011-12 | 546         | 501          | 514             | Jacot Jati Jati Jak Jak Jak Jacot Jacot Jacot Jacot Jati Jati Jak Jak Jak Jati Jati Jati Jati Jati Jati Jati Ja                                                                                                                                                                                                                                                                                                                                                                                                                                                                                                                                                                                                                                                                                                                                                                                                                                                                                                                                                                                                                                                                                                                                                                                                                                                                                                                                                                                                                                                                                                                                                                                                                                                                                                                                                                                                                                                                                                                                                                                                                |  |
| 2012-13 | 550         | 501          | 514             | LAHS ——State ——National                                                                                                                                                                                                                                                                                                                                                                                                                                                                                                                                                                                                                                                                                                                                                                                                                                                                                                                                                                                                                                                                                                                                                                                                                                                                                                                                                                                                                                                                                                                                                                                                                                                                                                                                                                                                                                                                                                                                                                                                                                                                                                        |  |
| 2013-14 | 550         | 504          | 513             |                                                                                                                                                                                                                                                                                                                                                                                                                                                                                                                                                                                                                                                                                                                                                                                                                                                                                                                                                                                                                                                                                                                                                                                                                                                                                                                                                                                                                                                                                                                                                                                                                                                                                                                                                                                                                                                                                                                                                                                                                                                                                                                                |  |
| 2014-15 | 561         | 504          | 511             | The state of the s |  |
| 2015-16 | 559         | 506          | 508             |                                                                                                                                                                                                                                                                                                                                                                                                                                                                                                                                                                                                                                                                                                                                                                                                                                                                                                                                                                                                                                                                                                                                                                                                                                                                                                                                                                                                                                                                                                                                                                                                                                                                                                                                                                                                                                                                                                                                                                                                                                                                                                                                |  |
| 2016-17 | 581         | 533          | 533             |                                                                                                                                                                                                                                                                                                                                                                                                                                                                                                                                                                                                                                                                                                                                                                                                                                                                                                                                                                                                                                                                                                                                                                                                                                                                                                                                                                                                                                                                                                                                                                                                                                                                                                                                                                                                                                                                                                                                                                                                                                                                                                                                |  |
| 2017-18 | 576         | 539          | 527             |                                                                                                                                                                                                                                                                                                                                                                                                                                                                                                                                                                                                                                                                                                                                                                                                                                                                                                                                                                                                                                                                                                                                                                                                                                                                                                                                                                                                                                                                                                                                                                                                                                                                                                                                                                                                                                                                                                                                                                                                                                                                                                                                |  |